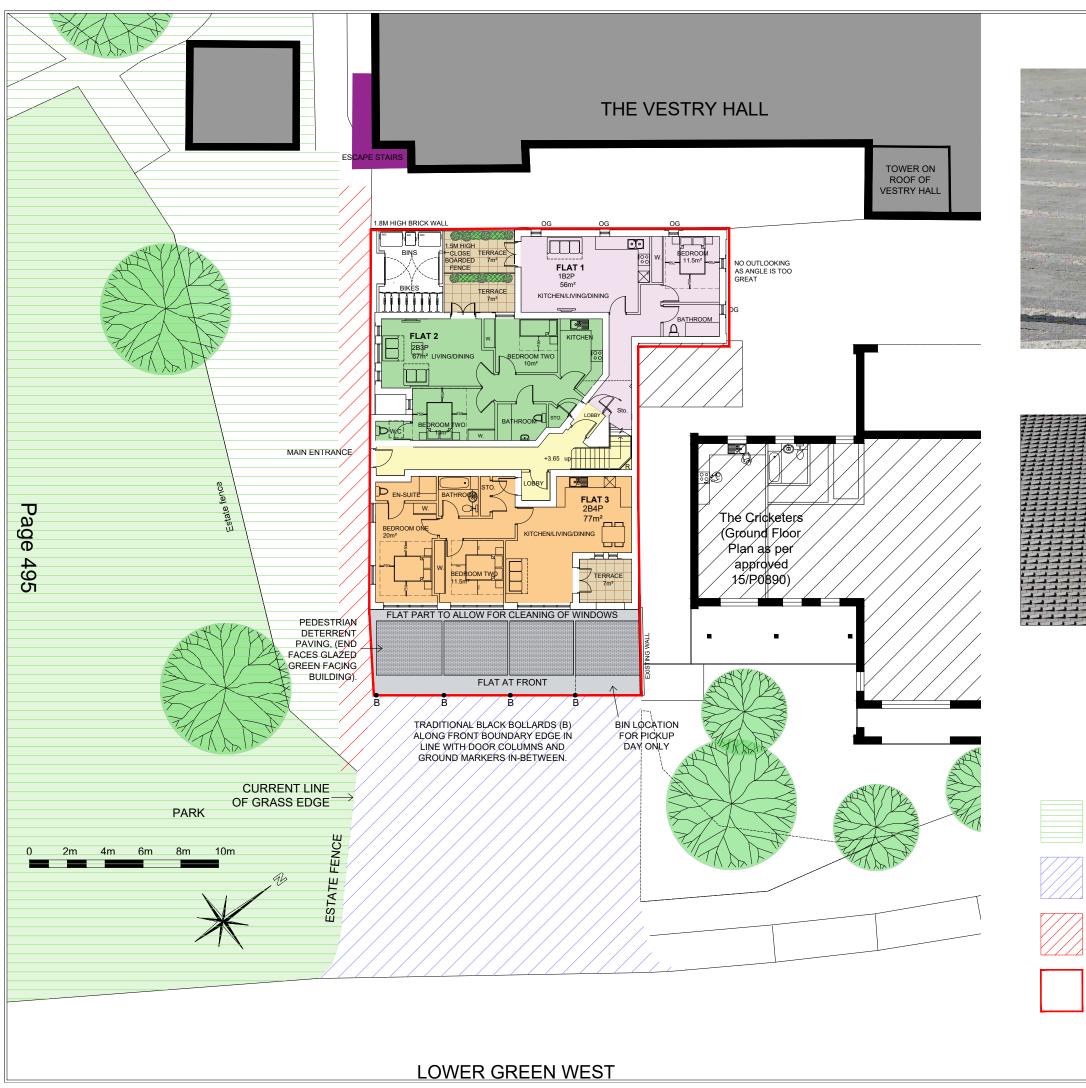

Indicative low-level bollard intent

Indicative textured surface intent

Key to Ownership

Land Under T&V Ownership

Land Under Council Ownership

Site Pedestrian Right of Way

Site Boundary

DO NOT SCALE

## Howard: Fairbairn: MHK

Howard Fairbairn Pro Lambourn House, Re Coulsdon Surrey CR5 2HT

Telephone 020 8665 5252

Email croydon@hfmhk.com

| CLIENT   | Parkside Property                           |            |          |   |  |  |  |
|----------|---------------------------------------------|------------|----------|---|--|--|--|
| PROJECT  | Mitcham Fire Station<br>30 Lower Green West |            |          |   |  |  |  |
| TITLE    | Proposed site layout                        |            |          |   |  |  |  |
| DRAWN BY | KER                                         | CHECKED BY |          |   |  |  |  |
| CALE     | 1:200@A3                                    | DATE       | May 2021 |   |  |  |  |
| CAD REF: | 6724                                        |            |          | · |  |  |  |